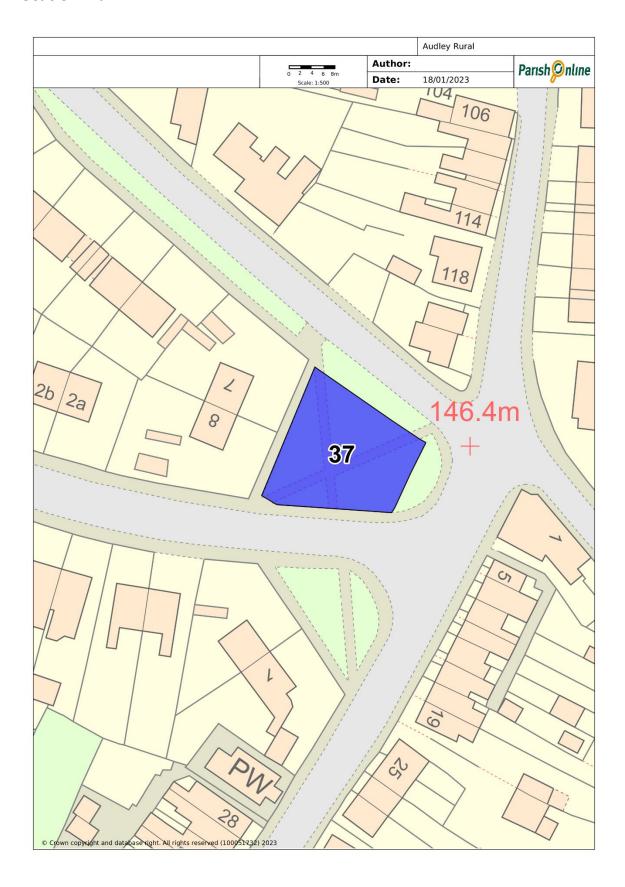

## Site 37 – Vernon Avenue Pocket Park, Audley (amended 17.01.23)

| Site Details                                          |                                                                                                                               |                                                                                                                                           |
|-------------------------------------------------------|-------------------------------------------------------------------------------------------------------------------------------|-------------------------------------------------------------------------------------------------------------------------------------------|
| Site name                                             | Grid ref                                                                                                                      | Description and purpose                                                                                                                   |
| Top of Vernon<br>Avenue –<br>Wereton Road<br>Junction | Junction of Vernon<br>Avenue with Chester<br>Road and Wereton<br>Road, Audley                                                 | Pocket park offering recreational value within a built up area, maintained by volunteers, creative planting, ornamental trees and benches |
| Checklist                                             |                                                                                                                               |                                                                                                                                           |
| Statutory<br>designations<br>(e.g. SSSI)              | Site allocations (give details)                                                                                               | Planning permissions (give details)                                                                                                       |
| None                                                  | None identified                                                                                                               | Not applicable at time this was created.                                                                                                  |
| NPPF Criteria                                         |                                                                                                                               |                                                                                                                                           |
| Close to the community it serves                      | Demonstrably special to local community (beauty, historic significance, recreational value, tranquillity, wildlife, or other) | Local in character and not extensive tract                                                                                                |
| Yes in the middle of the village                      | Recreational value.                                                                                                           | Yes                                                                                                                                       |

## **Location Plan:**